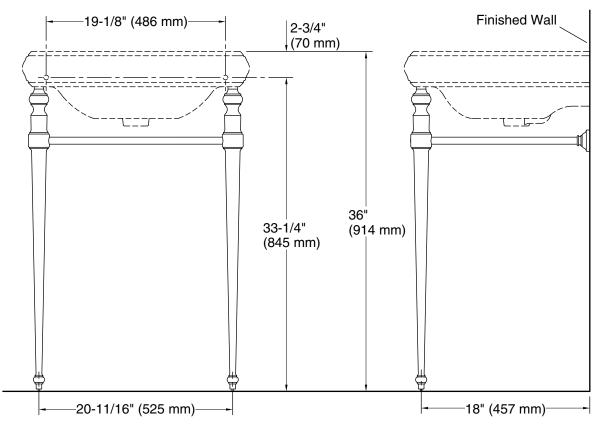

# **Technical Information**

All product dimensions are nominal. Material: Brass