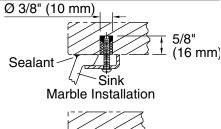

# **Notes**

Install this product according to the installation instructions.

Product does not have an overflow.

NOTICE: Countertop manufacturer or cutter must use the cut-out template provided with the product, or a current one provided by Kohler Co. (call 1-800-4-KOHLER). Kohler Co. is not responsible for cutout errors when the incorrect

cut-out template is used.

ADA, OBC, CSA B651 compliant when installed to the specific requirements of these regulations.