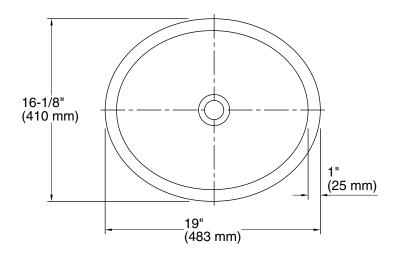

19" oval wall-mount/undermount bathroom sink, no overflow

K-2741-G1

#### **Technical Information**

All product dimensions are nominal.

Bowl configuration: Single

Bowl area (Only): Length: 17-3/16" (437 mm)

Width: 14-3/16" (360 mm) Bowl depth: 4-3/4" (121 mm) Water depth: 4-3/4" (121 mm)

With overflow: No

Drain hole: 1-3/4" (44 mm)

Template: 1151011-7, required, included