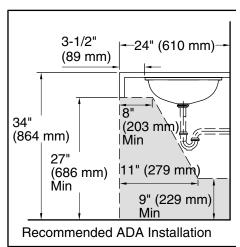

# ADA CSA B651 OBC

Codes/Standards CSA B45.11/IAPMO Z401 ADA ICC/ANSI A117.1 CSA B651 OBC

cut-out template is used.

ADA, OBC, CSA B651 compliant when installed to the specific requirements of these regulations.