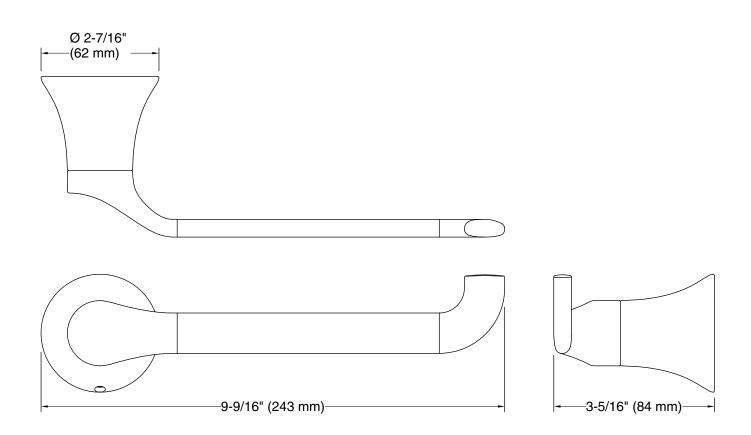

#### Features

• Coordinates with other products in the Simplice collection

#### Material

- Premium metal construction for durability and reliability
- KOHLER® finishes resist corrosion and tarnishing

### **Recommended Products/Accessories**

K-23729 Stainless steel cleaner



Codes/Standards None Applicable

# KOHLER<sup>®</sup> One-Year Limited Warranty

See website for detailed warranty information.

## **Available Colors/Finishes**

Color tiles intended for reference only.

| Color | Code | Description             |
|-------|------|-------------------------|
|       | СР   | Polished Chrome         |
|       | BN   | Vibrant® Brushed Nickel |
|       | BL   | Matte Black             |







# **Technical Information**

All product dimensions are nominal. Material: Zinc