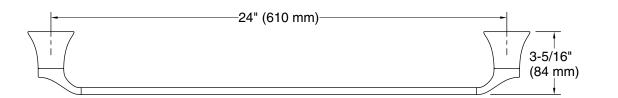

#### Features

- 24" (610 mm) bar
- Coordinates with other products in the Simplice collection

# Technical Information

All product dimensions are nominal. Material: Zinc