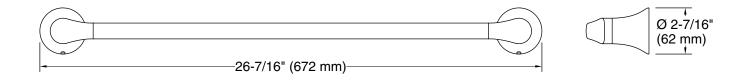

#### Features

- 24" (610 mm) bar
- Coordinates with other products in the Simplice collection

# Technical Information

All product dimensions are nominal. Material: Zinc