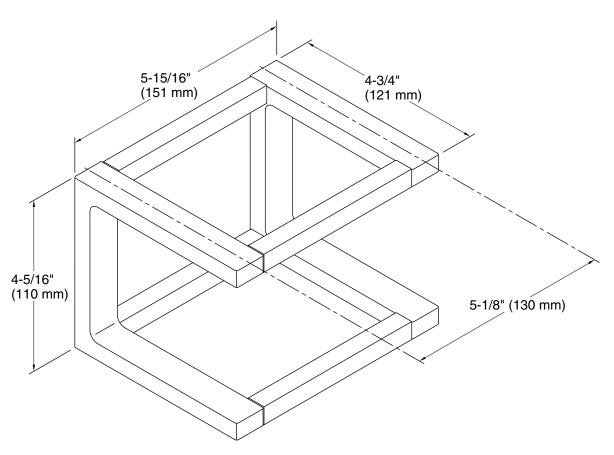

## **Technical Information**

All product dimensions are nominal. Material: Zinc, Brass