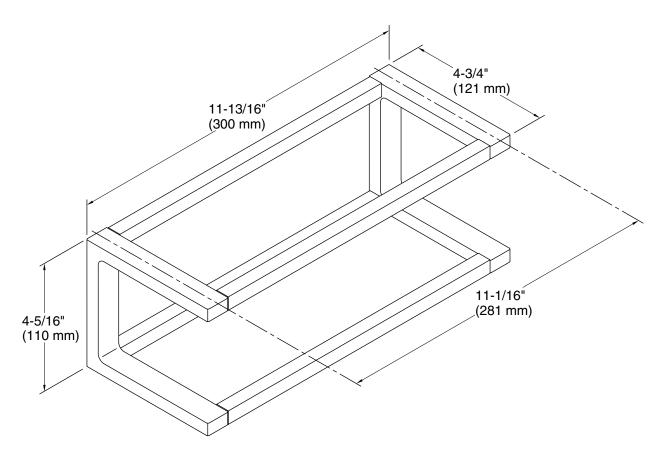

# **Technical Information**

All product dimensions are nominal.

Material: Zinc, Brass