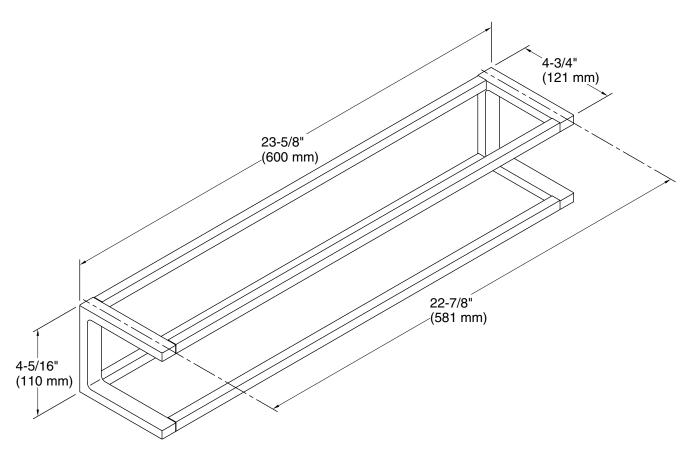

# **Technical Information**

All product dimensions are nominal. Material: Zinc, Brass