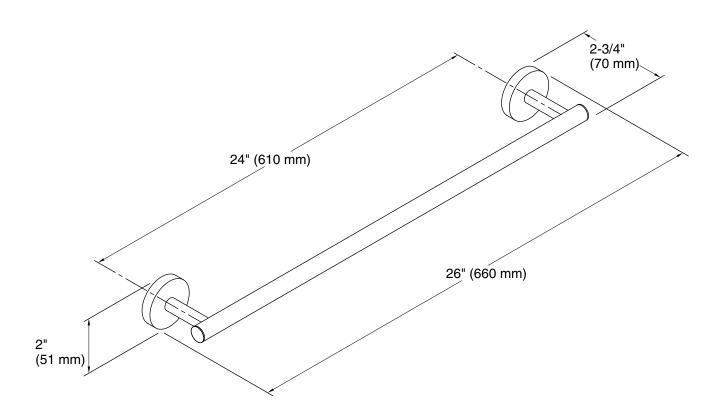

# **Technical Information**

All product dimensions are nominal.

Material: Zinc, Brass