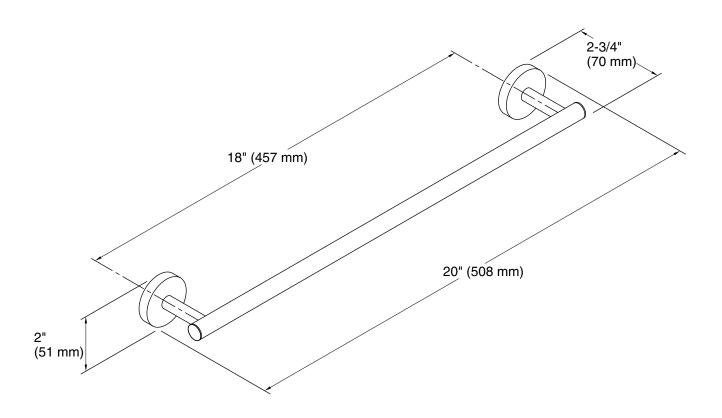

# **Technical Information**

All product dimensions are nominal. Material: **Brass** 