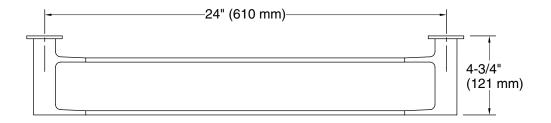

### **Features**

- 24" (610 mm) bar
- Double towel bar provides additional storage in bathroom space
- Coordinates with Honesty faucets accessories, and showering components to complete your bathroom

## **Technical Information**

All product dimensions are nominal. Material: Zinc, Stainless Steel