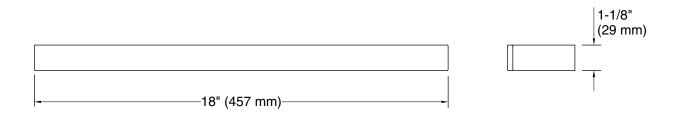

#### **Features**

- 18" (457 mm) bar
- Coordinates with contemporary-style KOHLER® faucets and showering components

## **Technical Information**

All product dimensions are nominal.

Material: Zinc, Stainless Steel