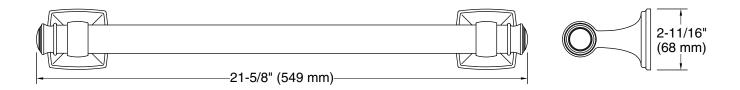

# **Technical Information**

All product dimensions are nominal.

Material: Zinc, Stainless Steel

# **Notes**

Measure your actual product for roughing-in details.

WARNING: Risk of personal injury. The wall plates on the grab bar must be mounted to a brace between the wall studs. This will ensure that the weight of the user is adequately supported.