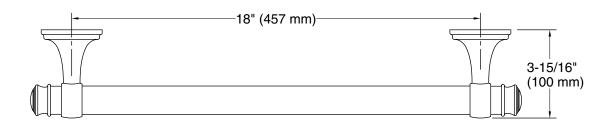

#### **Features**

- 18" (457 mm) bar
- Provides minimum 300 lb load capacity
- Coordinates with transitional-style KOHLER® faucets and showering components

# **Technical Information**

All product dimensions are nominal.

Material: Zinc, Stainless Steel

# **Notes**

Measure your actual product for roughing-in details.

WARNING: Risk of personal injury. The wall plates on the grab bar must be mounted to a brace between the wall studs. This will ensure that the weight of the user is adequately supported.