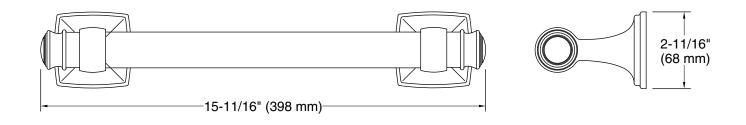

### **Technical Information**

All product dimensions are nominal. Material: Zinc, Stainless Steel

### Notes

Measure your actual product for roughing-in details.

WARNING: Risk of personal injury. The wall plates on the grab bar must be mounted to a brace between the wall studs. This will ensure that the weight of the user is adequately supported.