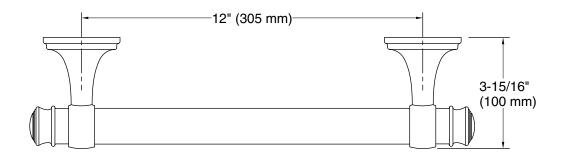

### Features

- 12" (305 mm) bar
- Provides minimum 300 lb load capacity
- Coordinates with transitional-style KOHLER<sup>®</sup> faucets and showering components

### **Technical Information**

All product dimensions are nominal. Material: Zinc, Stainless Steel

### Notes

Measure your actual product for roughing-in details.

WARNING: Risk of personal injury. The wall plates on the grab bar must be mounted to a brace between the wall studs. This will ensure that the weight of the user is adequately supported.