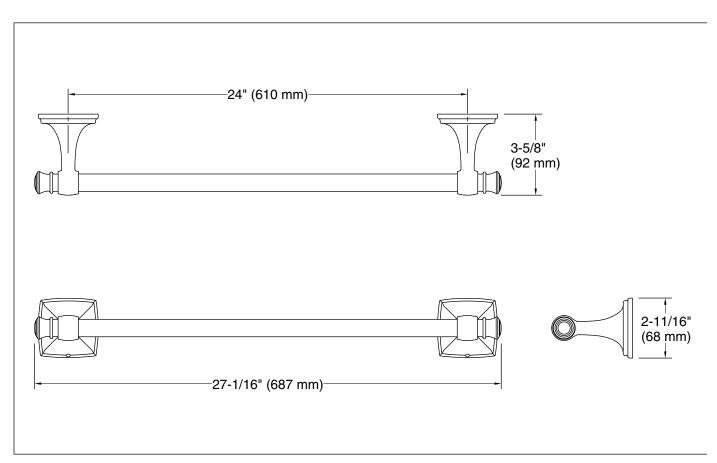

#### **Features**

- 24" (610 mm) bar
- Coordinates with transitional-style KOHLER® faucets and showering components

## **Technical Information**

All product dimensions are nominal.

Material: Zinc, Stainless Steel