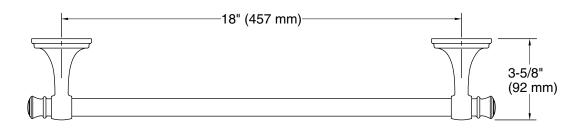

#### **Features**

- 18" (457 mm) bar
- Coordinates with transitional-style KOHLER® faucets and showering components

## **Technical Information**

All product dimensions are nominal. Material: Zinc, Stainless Steel