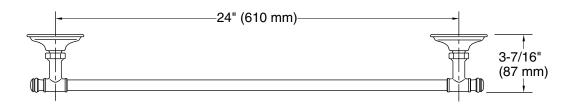

### **Features**

- 24" (610 mm) bar
- Coordinates with transitional-style KOHLER® faucets and showering components

## **Technical Information**

All product dimensions are nominal. Material: Zinc, Stainless Steel