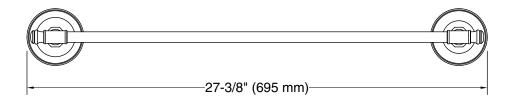

### **Features**

- 24" (610 mm) bar
- Coordinates with transitional-style KOHLER® faucets and showering components

## **Technical Information**

All product dimensions are nominal. Material: Zinc, Stainless Steel