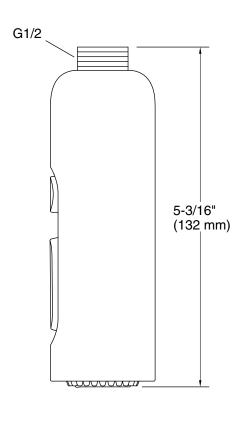

### Installation

- G 1/2 inlet connection
- Requires shower hose (sold separately)
- Requires wand handshower holder or ceiling-mount dual shower arm (sold separately)
- Not recommended for use with a standard handshower holder

## **Technical Information**

All product dimensions are nominal.