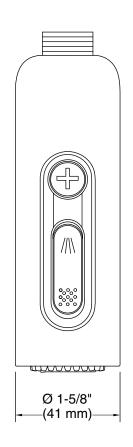

#### **Features**

- Multifunction handshower offers two spray options
- Sweep® spray provides a wide massage stream of fine droplets with moderate pressure
- Cloud spray experience restores with a thick cloud of silky, super-fine water droplets
- MasterClean<sup>™</sup> sprayface features an easy-to-clean surface that withstands mineral buildup and maximizes spray performance
- Optimized sprayface for maximum performance
- 2.5 gpm (9.5 lpm) maximum flow rate at 45 psi (3.1 bar)

## **Technical Information**

All product dimensions are nominal.