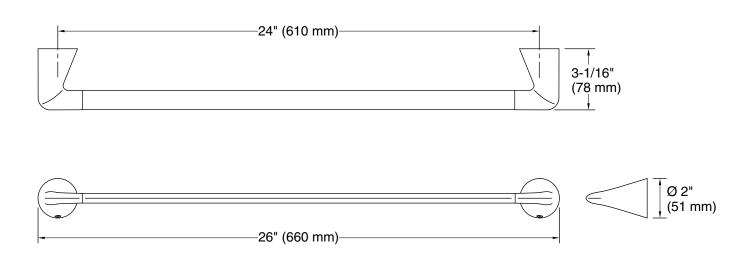

# **Technical Information**

All product dimensions are nominal.

Material: Zinc, Stainless Steel