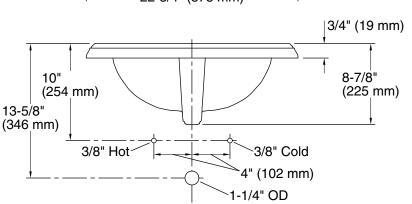

### **Technical Information**

All product dimensions are nominal.

Bowl configuration: Single Center(s):

Length: 17" (432 mm) Bowl area (Only):

Width: 10" (254 mm)

Water depth: 5" (127 mm)

With overflow: Yes Number of deck 3

holes:

Drain hole:

Faucet hole spacing: 8" (203 mm) Faucet hole(s): 1-3/8" (35 mm) 1-3/4" (44 mm)

Template: 1003676, required, included