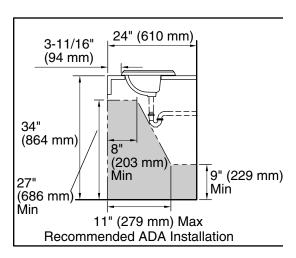

ADA, OBC, CSA B651 compliant when installed to the specific requirements of these regulations.