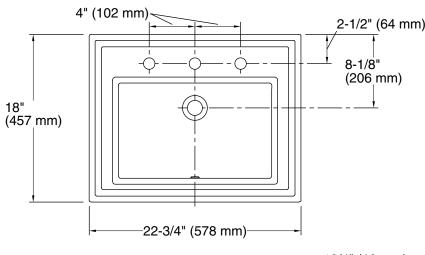

### **Technical Information**

All product dimensions are nominal.

Bowl configuration: Single Center(s):

Length: 17" (432 mm) Bowl area (Only):

Width: 10" (254 mm)

Water depth: 5" (127 mm)

With overflow: Yes Number of deck 3

holes:

Drain hole:

Faucet hole spacing: 8" (203 mm) Faucet hole(s): 1-3/8" (35 mm) 1-3/4" (44 mm)

Template: 1003676, required, included