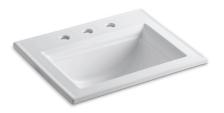

# Memoirs® Stately

22-3/4" rectangular drop-in bathroom sink **K-2337-8** 

# Memoirs® Stately

22-3/4" rectangular drop-in bathroom sink K-2337-8