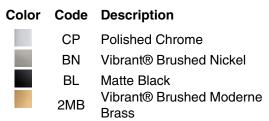

# **KOHLER**<sub>®</sub>

#### **Features**

- 18" (457 mm) bar
- Coordinates with other products in the Square collection

#### Material

- Premium metal construction for durability and reliability
- KOHLER<sup>®</sup> finishes resist corrosion and tarnishing

#### Installation

Installation hardware and template included

#### **Recommended Products/Accessories**

K-23729 Stainless steel cleaner



Codes/Standards None Applicable

# KOHLER<sup>®</sup> Faucet Lifetime Limited Warranty

See website for detailed warranty information.

## **Available Colors/Finishes**

Color tiles intended for reference only.











## **Technical Information**

All product dimensions are nominal. Material: Zinc, Stainless Steel

#### Notes

Install this product according to the installation instructions.

CAUTION: Risk of personal injury. Do not install these products in any area where they are likely to be used inadvertently as a grab bar or support bar. These products are not designed or intended for use as a grab bar or support bar.