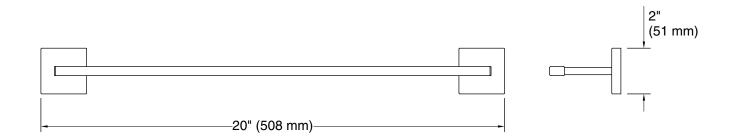

#### **Features**

- 18" (457 mm) bar
- Coordinates with other products in the Square collection

## **Technical Information**

All product dimensions are nominal. Material: Zinc, Stainless Steel