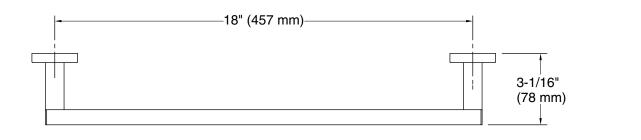

#### **Features**

- 18" (457 mm) bar
- Coordinates with other products in the Square collection

## **Technical Information**

All product dimensions are nominal. Material: Zinc, Stainless Steel