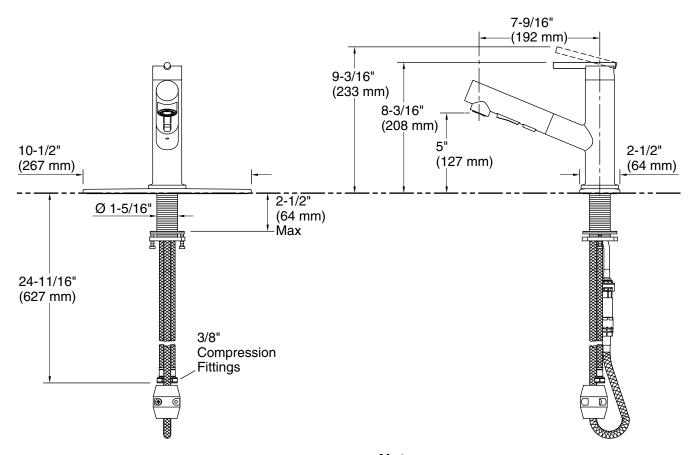

### **Technical Information**

All product dimensions are nominal.

Drain included: No

Spout:

Spout reach: 7-9/16" (192 mm)