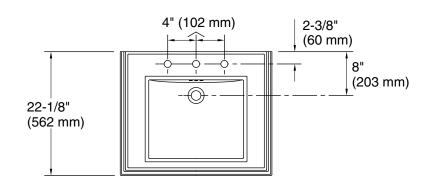

### **Technical Information**

All product dimensions are nominal.

Bowl configuration: Single Center(s):

Length: 18" (457 mm) Bowl area:

Width: 15" (381 mm)

Water depth: 5-1/4" (133 mm)

With overflow: Yes Number of deck 3

holes:

Faucet hole spacing: 8" (203 mm) 1-3/8" (35 mm) Faucet hole(s): Drain hole: 1-3/4" (44 mm)