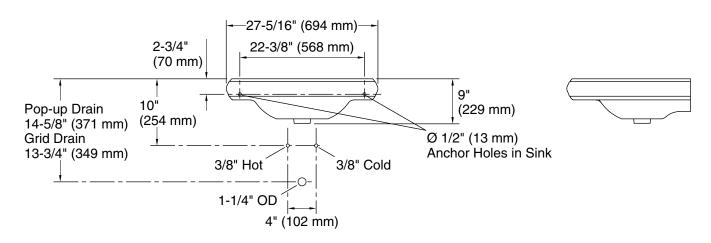

### **Technical Information**

All product dimensions are nominal.

Bowl configuration: Single Center(s):

Length: 18" (457 mm) Bowl area:

Width: 15" (381 mm)

Water depth: 5-1/4" (133 mm)

With overflow: Yes Number of deck 3

holes:

Faucet hole spacing: 8" (203 mm) 1-3/8" (35 mm) Faucet hole(s): Drain hole: 1-3/4" (44 mm)