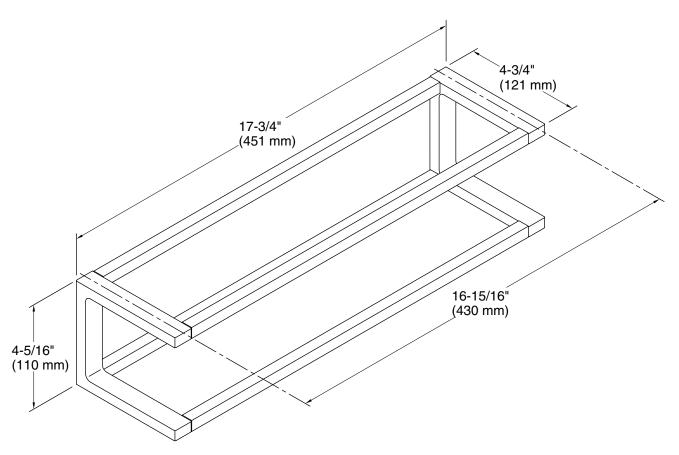

# **Technical Information**

All product dimensions are nominal. Material: Zinc, Brass