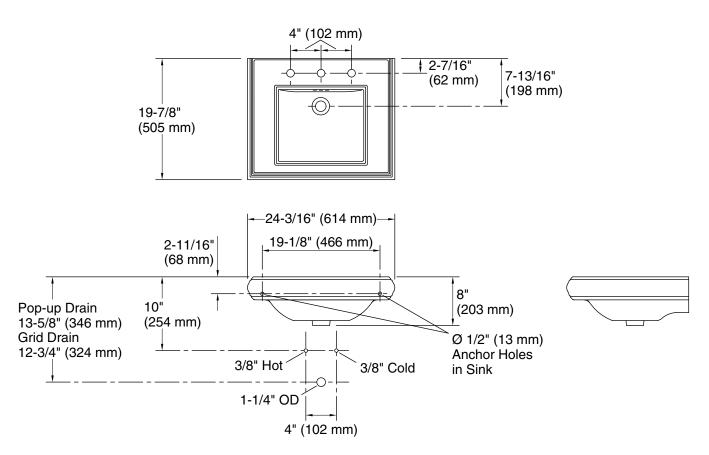

### **Technical Information**

All product dimensions are nominal.

Bowl configuration: Single Center(s):

Bowl area: Length: 15" (381 mm)

Width: 13" (330 mm)

Water depth: 4-1/2" (114 mm)

With overflow: Yes Number of deck 3

holes:

Faucet hole spacing: 8" (203 mm) 1-3/8" (35 mm) Faucet hole(s): Drain hole: 1-3/4" (44 mm)