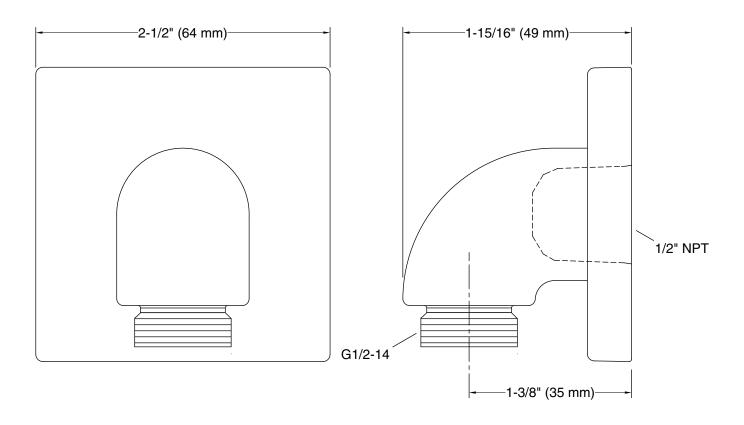

# wall-mount supply elbow with check valve K-22175

## **Technical Information**

All product dimensions are nominal. Drain included: No