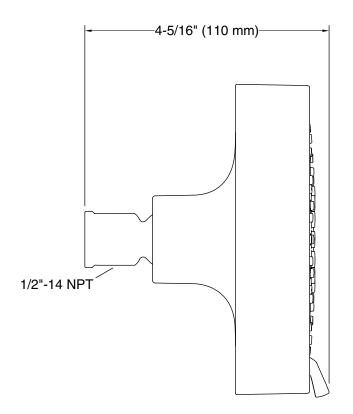

#### Installation

- Shower arm and flange sold separately
- 1/2"-14 NPT connection.
- Wall-mount

#### **Technical Information**

All product dimensions are nominal.

#### Showerhead/Body Spray:

Rated maximum 2.5 gal/min (9.5 l/min) flow: