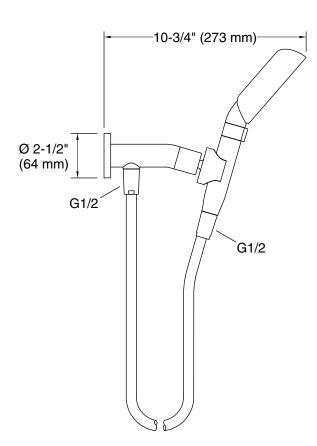

#### **Included Components**

K-20998 Single-function handshower, 1.5 gpm K-21049 60" shower hose K-21051 Wall-mount handshower holder and supply elbow

**Codes/Standards** ASME A112.18.1/CSA B125.1 DOE - Energy Policy Act 1992 EPA WaterSense® California Energy Commission (CEC)