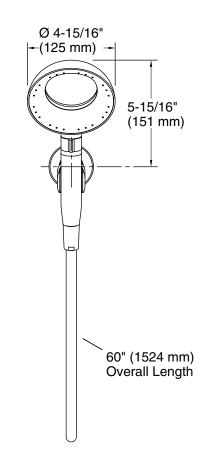

#### **Included Components**

K-20998 Single-function handshower, 1.5 gpm K-21049 60" shower hose K-21051 Wall-mount handshower holder and supply elbow

**Codes/Standards** ASME A112.18.1/CSA B125.1 DOE - Energy Policy Act 1992 EPA WaterSense® California Energy Commission (CEC)