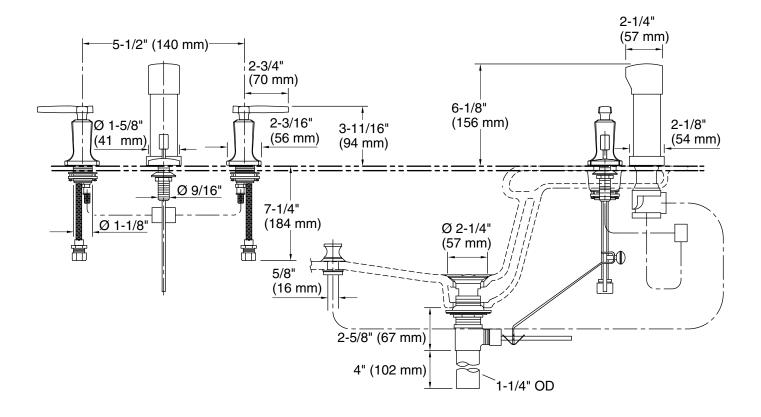

herless ceramic disc valves
- Metal construction

### Material

Brass valve bodies

## Installation

Flexible connections for easy installation

## **Recommended Products/Accessories**

K-23726 Drain treatment K-23723 Faucet cleaner



## Codes/Standards

ASME A112.18.1/CSA B125.1 ASSE 1001

## **KOHLER® Faucet Lifetime Limited** Warranty

See website for detailed warranty information.

## **Available Colors/Finishes**

Color tiles intended for reference only.

| Color | Code | Description              |
|-------|------|--------------------------|
|       | CP   | Polished Chrome          |
|       | SN   | Vibrant® Polished Nickel |
|       | AF   | Vibrant® French Gold     |
|       | BN   | Vibrant® Brushed Nickel  |
|       | BV   | Vibrant® Brushed Bronze  |



# **KOHLER**, Faucets



## **Technical Information**

All product dimensions are nominal.

## **Notes**

Install this product according to the installation instructions.