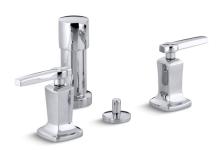

## **KOHLER** Faucets

**Margaux®** Bidet Faucet K-16238-4

#### **Features**

- Pop-up drain with lift rod and tailpiece
- Vertical spray
- Fixture-mount transfer valve/vacuum breaker
- Available with lever handles
- Quarter-turn washerless ceramic disc valves
- Metal construction