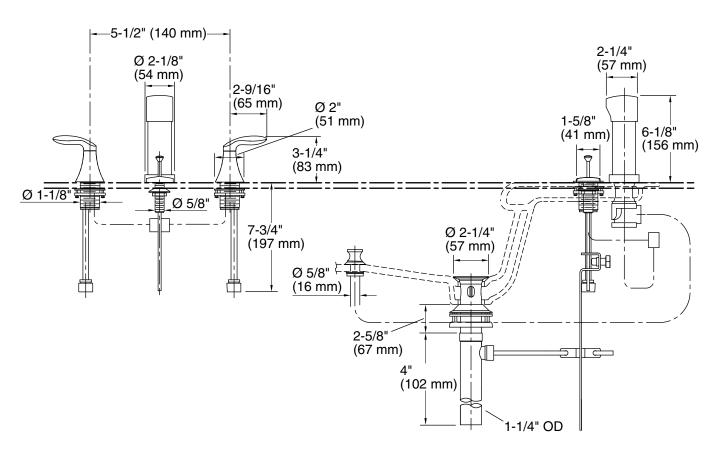

#### Installation

- Handles are preassembled on valves to simplify installation
- For 5-1/2" (140 mm) centers

## **Technical Information**

All product dimensions are nominal.

Drain with overflow: Yes