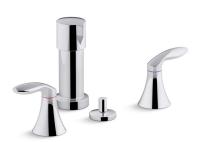

# **Coralais®** Widespread Bidet Faucet K-15286-4RA

#### **Features**

- UltraGlide® valves with dry-stem technology are designed to eliminate common leak paths and provide smooth, effortless
- Red/blue indexing
- Vertical spray
- Fixture-mount transfer valve/vacuum breaker

#### Material

- Premium metal construction for durability and reliability
- KOHLER® finishes resist corrosion and tarnishing