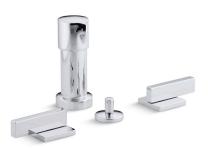

### **Features**

- Reversible quarter-turn washerless ceramic disc valves
- Fixture-mount transfer valve/vacuum breaker
- Vertical spray
- Pop-up drain with lift rod and tailpiece
- Available with lever handle
- Metal construction

#### Material

Brass valve bodies

#### Installation

Flexible connections for easy installation