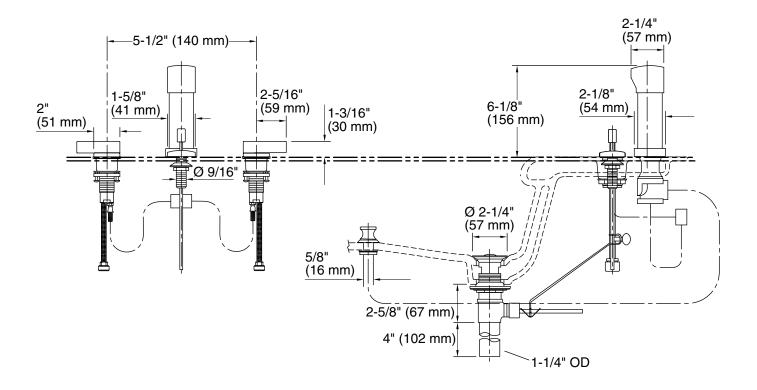

## **KOHLER** Faucets

### **Features**

- Reversible quarter-turn washerless ceramic disc valves
- Fixture-mount transfer valve/vacuum breaker
- Vertical spray
- Pop-up drain with lift rod and tailpiece
- Available with lever handle
- Metal construction

#### Material

Brass valve bodies

#### Installation

Flexible connections for easy installation

## **Recommended Products/Accessories**

K-23726 Drain treatment K-23723 Faucet cleaner



## Codes/Standards

ASME A112.18.1/CSA B125.1 ASSE 1001

## **KOHLER® Faucet Lifetime Limited** Warranty

See website for detailed warranty information.

# **KOHLER**, Faucets



## **Technical Information**

All product dimensions are nominal.

## **Notes**

Install this product according to the installation instructions.