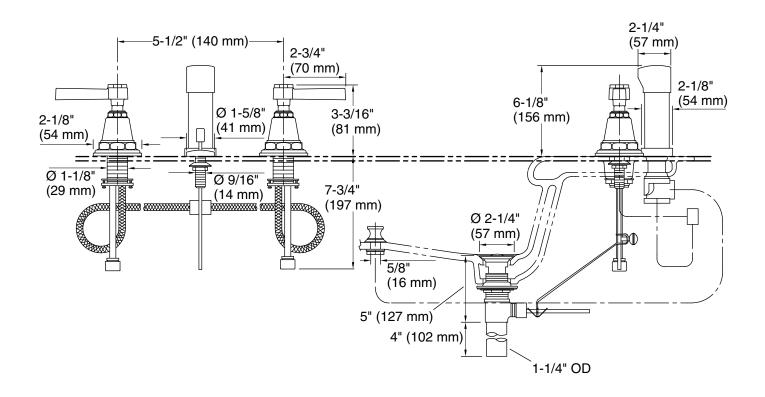

- Available with plain lever handles
- Quarter-turn washerless ceramic disc valves
- Metal construction

### Material

Brass valve bodies

## Installation

Flexible connections for easy installation

## **Recommended Products/Accessories**

K-23726 Drain treatment K-23723 Faucet cleaner



## Codes/Standards

ASME A112.18.1/CSA B125.1 ASSE 1001

## **KOHLER® Faucet Lifetime Limited** Warranty

See website for detailed warranty information.

## **Available Colors/Finishes**

Color tiles intended for reference only.

| Color | Code | Description              |
|-------|------|--------------------------|
|       | СР   | Polished Chrome          |
|       | SN   | Vibrant® Polished Nickel |
|       | BN   | Vibrant® Brushed Nickel  |





## **Pinstripe® Pure**

**Bidet Faucet** K-13142-4A



## **Technical Information**

All product dimensions are nominal.

## **Notes**

Install this product according to the installation instructions.