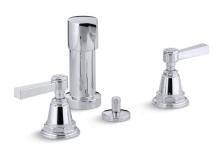

# Pinstripe® Pure

**Bidet Faucet** K-13142-4A

#### **Features**

- Pop-up drain with lift rod and tailpiece
- Vertical spray
- Fixture-mount transfer valve/vacuum breaker
- Available with plain lever handles
- Quarter-turn washerless ceramic disc valves
- Metal construction

## **Pinstripe® Pure**

**Bidet Faucet** K-13142-4A