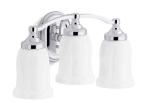

Three-light sconce **K-11423** 

### **Features**

- Frosted-glass shades
- Sconce can be positioned up or down, depending on room setting
- Coordinates with other products in the Bancroft collection
- Includes installation hardware
- Suitable for damp locations, per UL 1598