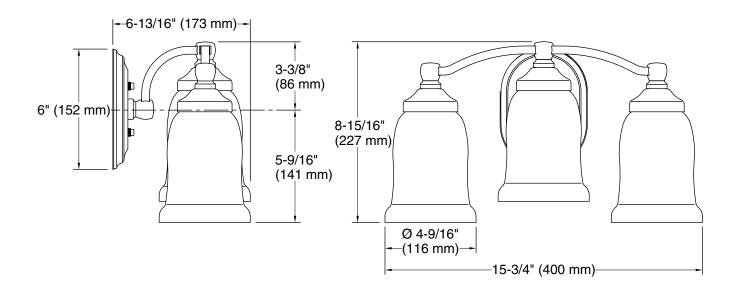

# **Technical Information**

All product dimensions are nominal.

Material: Metal, Glass

Number of Lights: 3 Number of Shades: 3

Shade Type: Frosted Glass