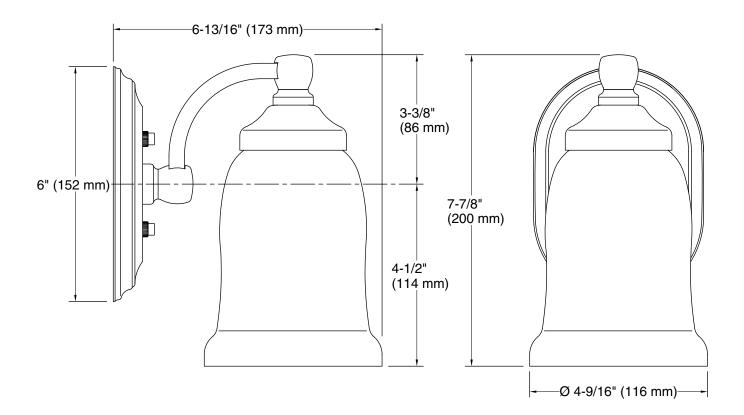

## **Technical Information**

| All product dimensions are nominal. |               |
|-------------------------------------|---------------|
| Material:                           | Metal, Glass  |
| Number of Lights:                   | 1             |
| Number of Shades:                   | 1             |
| Shade Type:                         | Frosted Glass |