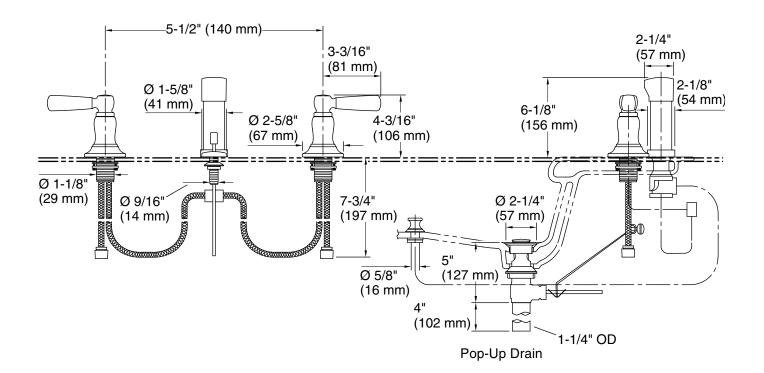

# KOHLER, Faucets

**Technical Information** All product dimensions are nominal.