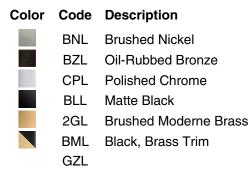

# Devonshire® Two-light sconce K-10571

### Features

- Frosted-glass shades
- Sconce can be positioned up or down, depending on room setting
- Coordinates with other products in the Devonshire collection
- Includes installation hardware
- Suitable for damp locations, per UL 1598

### Material

- Premium metal construction for durability and reliability
- KOHLER<sup>®</sup> finishes resist corrosion and tarnishing



## **Codes/Standards**

UL 1598 CSA C22.2 No. 250.0

# KOHLER<sup>®</sup> Faucet Lifetime Limited Warranty

See website for detailed warranty information.

# **Available Colors/Finishes**

Color tiles intended for reference only.









# **Technical Information**

All product dimensions are nominal.Material:Metal, GlassNumber of Lights:2Number of Shades:2Shade Type:Frosted Glass

#### Notes

Install this product according to the installation guide.