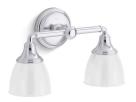

# Devonshire® Two-light sconce K-10571

### Features

- Frosted-glass shades
- Sconce can be positioned up or down, depending on room setting
- Coordinates with other products in the Devonshire collection
- Includes installation hardware
- Suitable for damp locations, per UL 1598