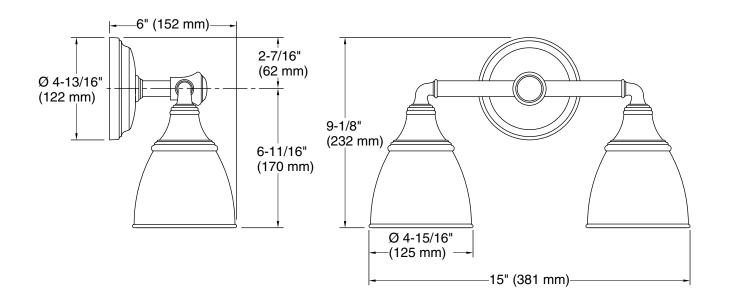

# **Technical Information**

All product dimensions are nominal.Material:Metal, GlassNumber of Lights:2Number of Shades:2Shade Type:Frosted Glass