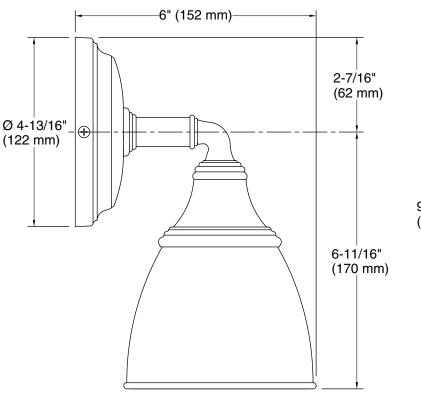

### **Technical Information**

All product dimensions are nominal.

Material: Metal, Glass

Number of Lights: 1 Number of Shades: 1

Shade Type: Frosted Glass