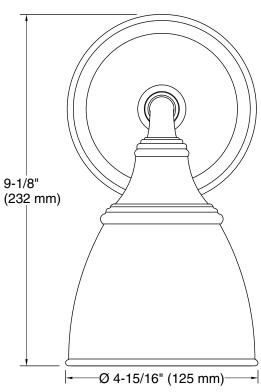

### **Technical Information**

All product dimensions are nominal.

Material: Metal, Glass

Number of Lights: 1 Number of Shades: 1

Shade Type: Frosted Glass