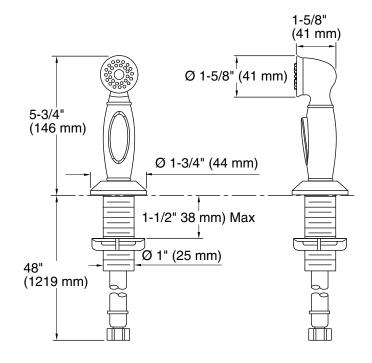

### **Technical Information**

All product dimensions are nominal.

Drain included: No