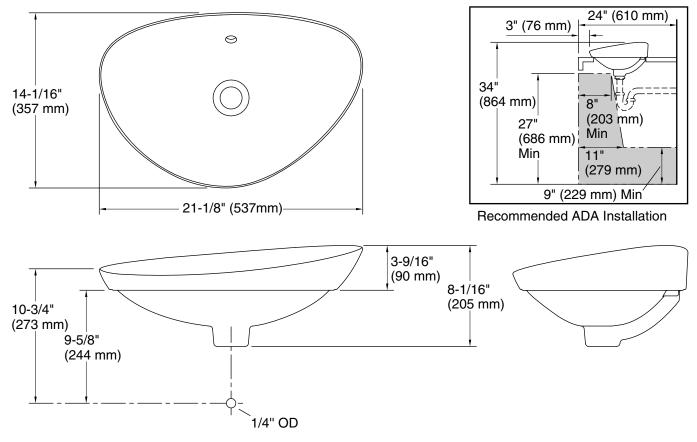

# **Technical Information**

All product dimensions are nominal.

| Bowl area (Only): | Length: 20-9/16" (522 mm)         |
|-------------------|-----------------------------------|
|                   | Width: 13-9/16" (344 mm)          |
|                   | Bowl depth: 3-5/8" (91 mm)        |
| Drain hole:       | 1-3/4" (44 mm)                    |
| Template:         | 1317551-7, not required, included |
|                   |                                   |