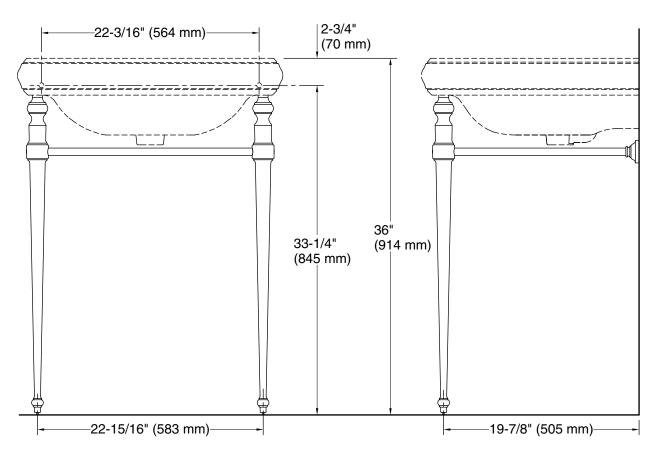

### **Technical Information**

All product dimensions are nominal. **Brass** 

Material: