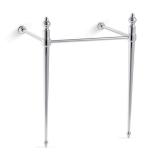

# Memoirs® Classic

Console Table Legs K-30010

#### **Features**

- Set of two legs
- Combines with the K-2259 Memoirs® Classic 27" Bathroom Sink for a complete console table solution
- Includes a towel rail
- Integrated leveling feature
- Coordinates with other products in the Memoirs collection

#### Material

Solid brass