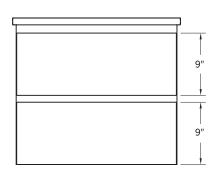

### **SPECIFICATIONS**

- 2 Slow close drawers
- · Carved drawer pulls
- Assembled vanity
- · White vitreous china sink included
- · Single hole faucet drilling
- · Pre-attached mounting system
- · Faucet not included

#### **OVERALL DIMENSIONS**

24" (W) x 18" (D) x 203/4" (H)