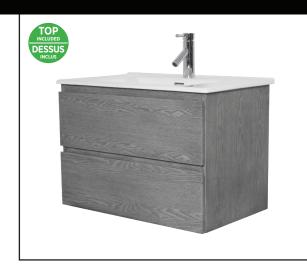

### **SPECIFICATIONS**

- 2 Slow close drawers
- · Carved drawer pulls
- Assembled vanity
- · White vitreous china sink included
- · Single hole faucet drilling
- · Pre-attached mounting system
- · Faucet not included

#### **ITEMS TO BE SPECIFIED**

**Ash Grey** 

**☐** MAAG2318

UPC: 721015423584

White

**MAWA2318** 

UPC: 721015423935