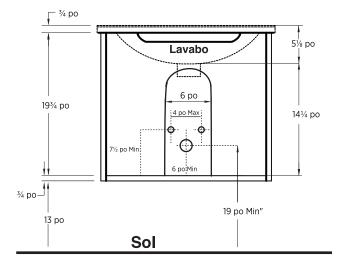

# FOREMOST.

### **SPECIFICATIONS**

- 2 Slow close drawers
- · Carved drawer pulls
- Assembled vanity
- · White vitreous china sink included
- · Single hole faucet drilling
- · Pre-attached mounting system
- · Faucet not included

#### **OVERALL DIMENSIONS**

24" (W) x 18" (D) x 203/4" (H)

#### **SHIPPING**

**Cube** 10.24 **GW** 93.5 lbs

#### **ITEMS TO BE SPECIFIED**

**Ash Grey** 

**☐** MAAG2318

UPC: 721015423584

White

**MAWA2318** 

UPC: 721015423935









## Dimensions de plomberie brute





#### **NOTES:**

Important: Dimensions of product are nominal and may vary within the range of tolerances allowed. These measurements are subject to change or cancellation. No responsibility is assumed for use of superseded or voided pages.