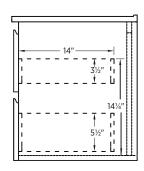

# FOREMOST.

### **SPECIFICATIONS**

- 2 Slow close drawers
- · Carved drawer pulls
- Assembled vanity
- · White vitreous china sink included
- · Single hole faucet drilling
- · Pre-attached mounting system
- · Faucet not included

#### **OVERALL DIMENSIONS**

24" (W) x 18" (D) x 203/4" (H)

#### **SHIPPING**

**Cube** 10.24 **GW** 93.5 lbs

#### **ITEMS TO BE SPECIFIED**

**Ash Grey** 

**☐** MAAG2318

UPC: 721015423584

White

**MAWA2318** 

UPC: 721015423935









## Dimensions de plomberie brute





#### **NOTES:**

Important: Dimensions of product are nominal and may vary within the range of tolerances allowed. These measurements are subject to change or cancellation. No responsibility is assumed for use of superseded or voided pages.