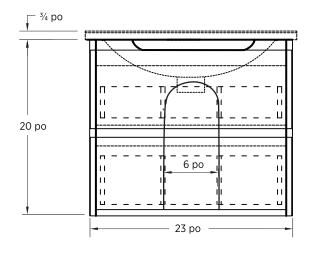

# FOREMOST.

### **SPECIFICATIONS**

- 2 Slow close drawers
- · Carved drawer pulls
- Assembled vanity
- · White vitreous china sink included
- · Single hole faucet drilling
- · Pre-attached mounting system
- · Faucet not included

#### **OVERALL DIMENSIONS**

24" (W) x 18" (D) x 203/4" (H)

#### **SHIPPING**

**Cube** 10.24 **GW** 93.5 lbs

#### **ITEMS TO BE SPECIFIED**

**Ash Grey** 

**☐** MAAG2318

UPC: 721015423584

White

**MAWA2318** 

UPC: 721015423935









## Dimensions de plomberie brute





#### **NOTES:**

Important: Dimensions of product are nominal and may vary within the range of tolerances allowed. These measurements are subject to change or cancellation. No responsibility is assumed for use of superseded or voided pages.