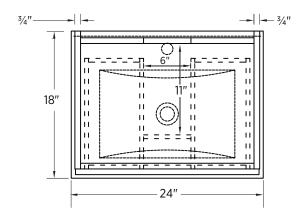

#### **OVERALL DIMENSIONS**

24" (W) x 18" (D) x 203/4" (H)

## Dimensions de plomberie brute