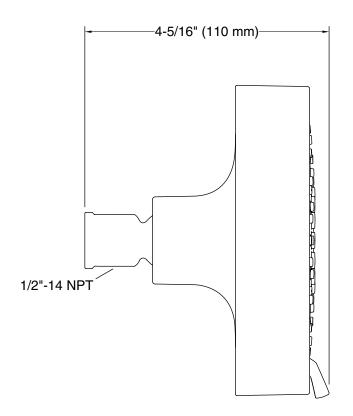

# **Technical Information**

All product dimensions are nominal.

### Installation

- Shower arm and flange sold separately
- 1/2"-14 NPT connection.
- Wall-mount