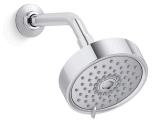

Purist® Three-function showerhead, 1.75 gpm K-22170-G

### Features

- Multifunction showerhead and handshower each have advanced spray engines to provide three experiences: full coverage, pulsating massage, and silk spray
- Full coverage spray produces an encompassing spray ideal for everyday use
- Pulsating massage spray targets sore muscles to ease away aches and pains
- Silk spray releases a dense, luxurious spray ideal for rinsing
- Thumb tab allows for a smooth transition between sprays
- MasterClean<sup>™</sup> sprayface features an easy-to-clean surface that withstands mineral buildup
- 1.75 gpm (6.6 lpm) flow rate.
- Coordinates with Purist<sup>®</sup>, Stillness<sup>®</sup>, and Composed<sup>®</sup> faucets and accessories
- This product can help a building earn Water Efficiency points in LEED<sup>®</sup> Green Building Rating System

### Material

KOHLER<sup>®</sup> finishes resist corrosion and tarnishing

### Installation

- Shower arm and flange sold separately
- 1/2"-14 NPT connection.
- Wall-mount