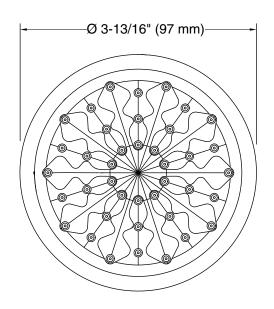

#### **Features**

- Full coverage spray produces an encompassing spray ideal for everyday use
- 2.5 gpm (9.5 lpm) maximum flow rate at 45 psi (3.1 bar)
- MasterClean™ sprayface features an easy-to-clean surface that withstands mineral buildup

### **Technical Information**

All product dimensions are nominal.

Drain included: No