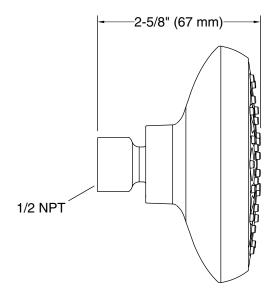

### Installation

- Wall-mount
- 1/2 -14 NPT connection
- Shower arm and flange sold separately

### **Technical Information**

All product dimensions are nominal.

Drain included: No