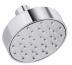

## Awaken® G90

Single-function showerhead, 2.5 gpm K-72417-Y

### Features

- Full coverage spray produces an encompassing spray ideal for everyday use
- 2.5 gpm (9.5 lpm) maximum flow rate at 45 psi (3.1 bar)
- MasterClean<sup>™</sup> sprayface features an easy-to-clean surface that withstands mineral buildup

# Awaken® G90

Single-function showerhead, 2.5 gpm K-72417-Y