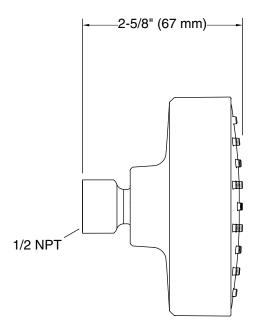

### Installation

- Wall-mount
- 1/2 -14 NPT connection
- Shower arm and flange sold separately

# - Ø 3-1/2" (89 mm) -

### **Technical Information**

All product dimensions are nominal. Drain included: No

### Showerhead/Body Spray:

Rated maximum flow: Pressure: 45 psi (3.1 bar)