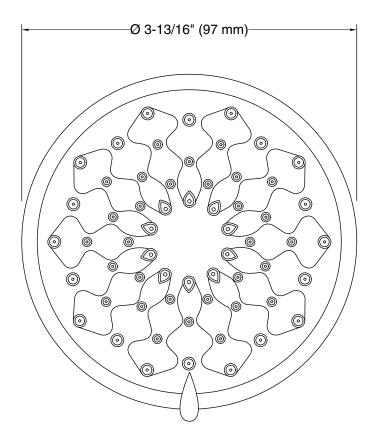

#### **Features**

- Advanced spray engine provides three alternate experiences:
   wide coverage, intense drenching, and targeted spray
- Wide coverage spray produces an encompassing spray for everyday use
- Intense drenching spray delivers a forceful spray ideal for rinsing shampoo from hair
- Targeted spray is a focused stream for targeting sore muscles or use as a utility spray
- Simple thumb tab smoothly transitions between sprays
- MasterClean<sup>™</sup> sprayface features an easy-to-clean surface that withstands mineral buildup
- 2.5 gpm (9.5 lpm) maximum flow rate at 45 psi (3.1 bar)