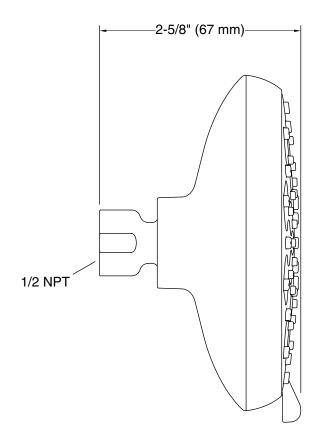

### Installation

- Wall-mount
- 1/2 -14 NPT connection
- Shower arm and flange sold separately

### **Technical Information**

All product dimensions are nominal.

Drain included: No