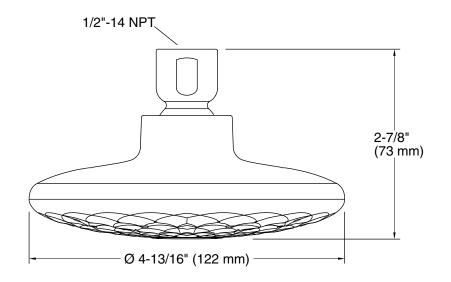

## Installation

- Shower arm required for wall-mount installation
- 1/2 -14 NPT connection

# **Technical Information**

All product dimensions are nominal.

## Showerhead/Body Spray:

Rated maximum 2 gal/min (7.6 l/min) flow: