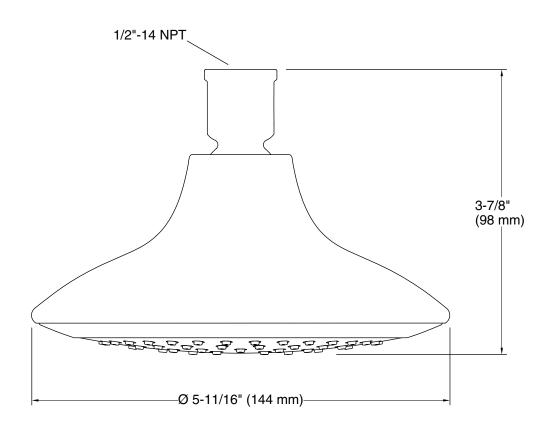

### Installation

1/2 -14 NPT connection

### **Technical Information**

All product dimensions are nominal.

### Showerhead/Body Spray:

Rated maximum 2.5 gal/min (9.5 l/min) flow: