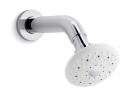

### Exhale® B90

### **KOHLER** Faucets

Three-function showerhead, 1.5 gpm K-72596

### **Features**

- Showerhead features transitional design, inspired by nature.
- Advanced spray engine provides three spray experiences: full coverage, drenching rain, and intense massage spray
- Full coverage spray produces an encompassing spray ideal for everyday use
- Full Coverage Rain uses gravity to deliver a soft flow of water, providing a gentle spray experience reminiscent of natural rainfall
- Intense massage spray targets sore muscles to ease away aches and pains
- Full 360° rotation of entire sprayface cycles through spray functions
- Silicone sprayface is easy to clean
- This product can help a building earn Water Efficiency points in LEED® Green Building Rating System