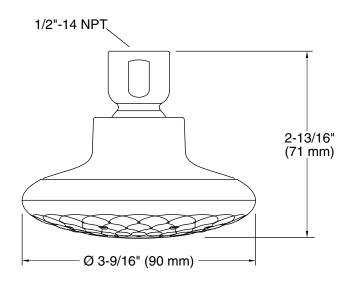

### Exhale® B90

Three-function showerhead, 1.5 gpm **K-72596** 

### **Technical Information**

All product dimensions are nominal.

### **Showerhead/Body Spray:**

Rated maximum 1.5 gal/min (5.7 l/min) flow: