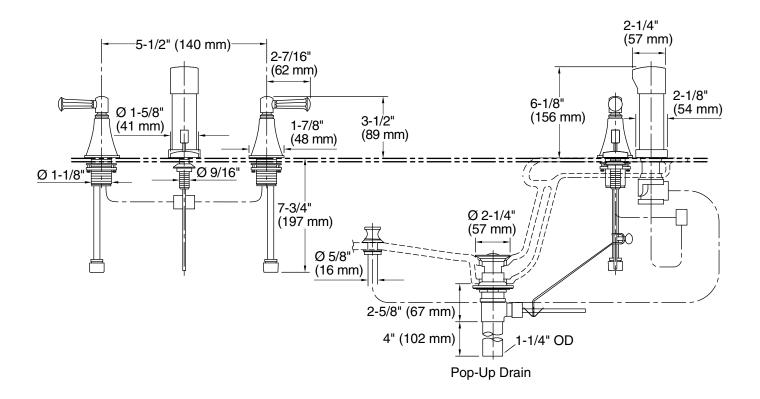

# Memoirs® Stately Bidet Faucet K-470-4V

**Technical Information** All product dimensions are nominal.

#### Notes

Install this product according to the installation instructions.