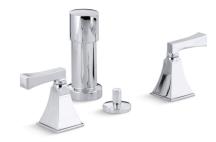

# Memoirs® Stately Bidet Faucet

K-470-4V

# Features

- Quarter-turn washerless ceramic disc valves
- Pop-up drain with lift rod and tailpiece
- Stately Deco lever handles
- Vertical spray
- Fixture-mount transfer valve/vacuum breaker

# **Available Colors/Finishes**

Color tiles intended for reference only.

**Color Code Description** 

- CP Polished Chrome BN Vibrant® Brushed Nickel
- BV Vibrant® Brushed Bronze