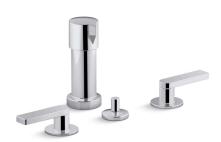

Composed®
Bidet Faucet
K-73077-4

### **Features**

- Metal construction
- KOHLER® ceramic disc valves exceed industry longevity standards for a lifetime of durable performance
- Complete range of faucets, accessories and showering components to coordinate a full bathroom

### Material

KOHLER® finishes resist corrosion and tarnishing

### **Recommended Products/Accessories**

K-23726 Drain treatment

K-23723 Faucet cleaner

K-73141 18" Towel Bar

K-73142 24" Towel Bar

K-73144 24" Double Towel Bar

K-73145 towel arm

K-73146 Double Robe Hook

K-73147 Pivoting toilet paper holder

K-73148 Vertical toilet paper holder



### Codes/Standards

ASME A112.18.1/CSA B125.1 ASSE 1001

# KOHLER® Faucet Lifetime Limited Warranty

See website for detailed warranty information.

### **Available Colors/Finishes**

Color tiles intended for reference only.

| Color | Code | Description      |
|-------|------|------------------|
|       | CP   | Polished Chrome  |
|       | TT   | Vibrant Titanium |





## **Composed®**

Bidet Faucet K-73077-4



### **Technical Information**

All product dimensions are nominal.

Drain tailpiece included:

Yes

Install this product according to the installation guide.