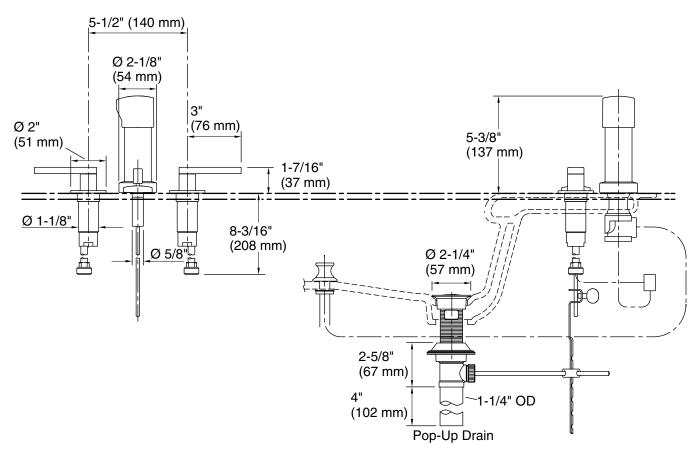

### **Technical Information**

All product dimensions are nominal.

Drain tailpiece included:

Yes

Install this product according to the installation guide.