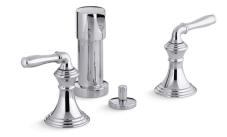

#### Devonshire® Bidet Faucet K-412-4

#### Features

- Devonshire faucets offer decorative styling and versatility for any bathroom
- Lever handles
- Pop-up drain with 1-1/4" tailpiece

#### Installation

- For 5-1/2" (140 mm) centers
- Fixture-mount transfer valve/vacuum breaker with vertical spray