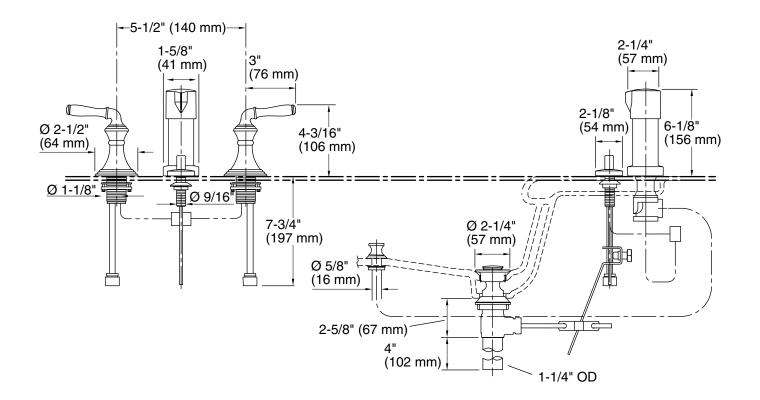

#### Installation

- For 5-1/2" (140 mm) centers
- Fixture-mount transfer valve/vacuum breaker with vertical spray

# **KOHLER**, Faucets

**Devonshire**® **Bidet Faucet** K-412-4

**Technical Information** All product dimensions are nominal.